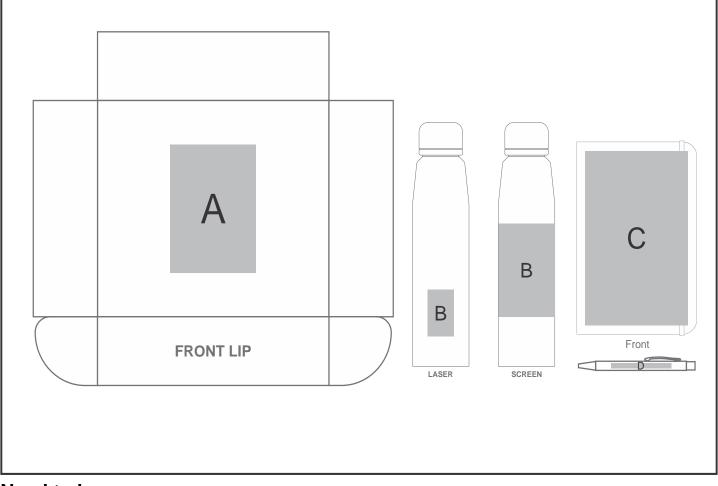

## **Branding Options:**

| Position | Branding Method (Branding Code) | No. of Colours | Dimension               |
|----------|---------------------------------|----------------|-------------------------|
| А        | Screen Print (SA)               | 1 Colour       | 100mm wide x 140mm high |

| В | Laser Engraving (LC) | N/A      | 30mm wide x 50mm high   |
|---|----------------------|----------|-------------------------|
| В | Screen Wrap (SW)     | 1 Colour | 160mm wide x 100mm high |

| С | Screen Print (SA)               | 1 Colour    | 70mm wide x 160mm high   |
|---|---------------------------------|-------------|--------------------------|
| С | Debossing (BOS-1)               | N/A         | 100mm wide x 160mm high  |
| С | Foiling (FL)                    | N/A         | 100mm wide x 160mm high  |
| С | Digital Direct Transfer (DDT-D) | Full Colour | 105mm wide x 74mm high   |
| С | Digital Direct Transfer (DDT-A) | Full Colour | 105mm wide x 148mm high  |
| С | Digital Direct Transfer (DDT-B) | Full Colour | 120mm wide x 190 mm high |
| С | Digital Dome Sticker (DB)       | Full Colour | -1mm wide x -1mm high    |
| С | Digital Dome Sticker (DC)       | Full Colour | -1mm wide x -1mm high    |